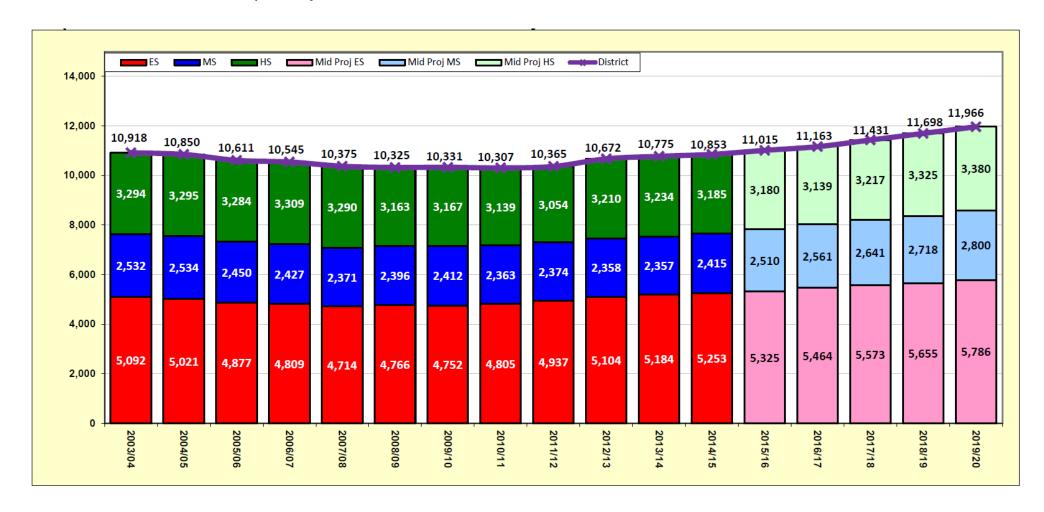

The most recent RSP report (fall 2013) indicates the district will continue to experience student growth at a rate of 200 to 300 students annually. The RSP report can be found on the District website, at <a href="https://district.nih.google.com/">https://district.nih.google.com/</a>. A FPS enrollment history and projections provided by RSP are included below.

# **Enrollment Past and Future Midpoint Projections**