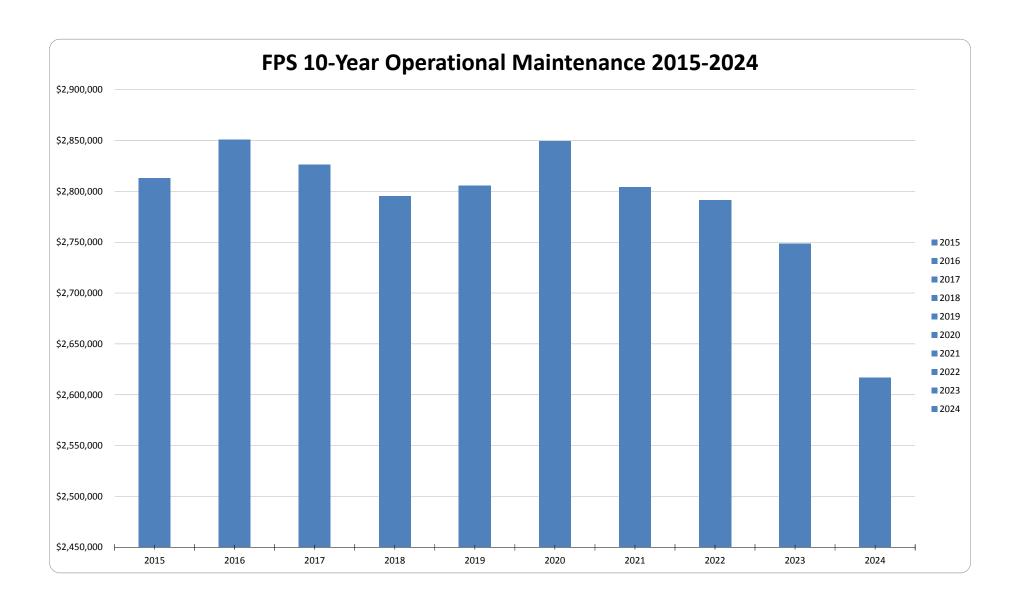

The ICS report indicated that the District buildings have a wide variance in age, condition, and purpose. In addition, the report indicated that overall budget appropriations to meet the overall short and long term building maintenance needs should be \$2-3 million dollars annually. The full ICS report can be found on the District website, at <a href="this link">this link</a>.