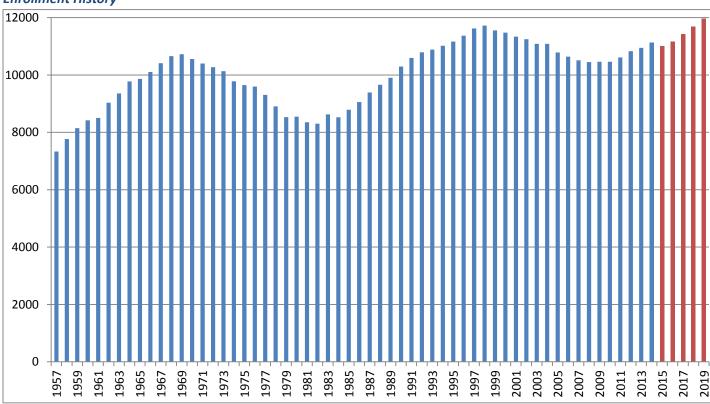

The most recent RSP report (fall 2013) indicates the district will continue to experience student growth at a rate of 200 to 300 students annually. The RSP report can be found on the District website, at <a href="https://district.nih.google.com/">https://district.nih.google.com/</a>. A FPS enrollment history and projections provided by RSP are included below.

#### **Enrollment History**